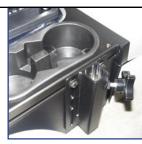

## NEW 2006-2008 Ford EXPOOCE Public Safety Vehicle Products

**C-VS-1600-EXPL** shown with optional accessory pocket and mic clip bracket
This new vehicle-specific OEM replacement console provides professional and custom appearance. The console is manufactured from laser cut steel to precisely fit OEM dash trim and floor shifter. The formed steel housing and extruded aluminum top frame provide strength for mounting up to 16" of emergency equipment.

Value & Convenience
Each console comes standard with
2 lighter outlets with caps & a dual
cup holder slotted for mug handle.

Easy Installation
Simply unbolt the OEM console and replace with the C-VS-1600-EXPL.
Console is designed to use existing OEM mounting brackets. No drilling or modification to vehicle or OEM console is required.

## **Recommended Options**

**Mic Clip Bracket** The C-MCB is an effective & versatile way to hold your radio mic.

Large Padded Armrest The C-ARM-3 "flip-up" armrest is comfortable yet extra durable.

Accessory Pocket
Order the C-AP accessory
pocket for more internal
storage space.